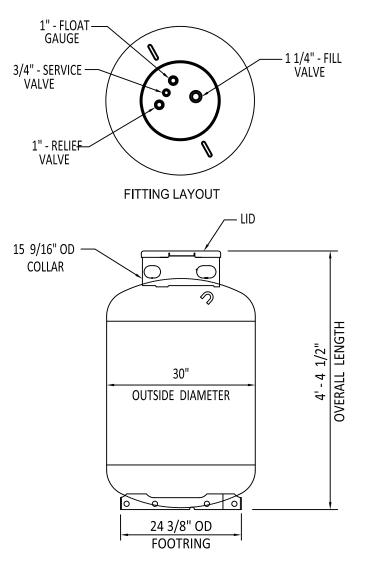

## Vertical A.S.M.E. tanks

57 WG and 119 WG

24 OD (57 WG) Est. weight: 168 lbs. Quantity in Full Load: 224

30" OD (119 WG) Est. weight: 332 lbs. Quantity in Full Load: 108

in TRIARC TANK