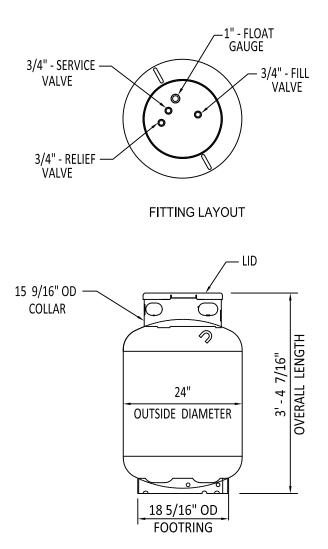

## Vertical A.S.M.E. tanks

57 WG and 119 WG

24 OD (57 WG) Est. weight: 168 lbs. Quantity in Full Load: 224

30" OD (119 WG) Est. weight: 332 lbs. Quantity in Full Load: 108

in TRIARC TANK